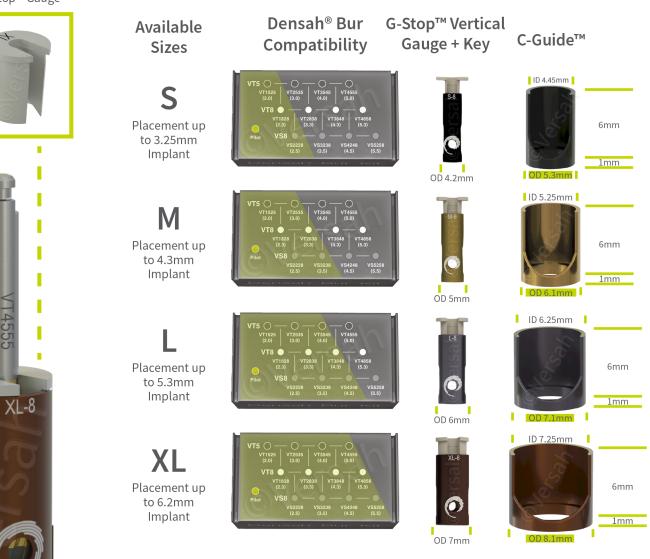

## Sizing the Versah<sup>®</sup> Guided Surgery System

G-Stop™ Gauge

C-Guide™ Sleeve