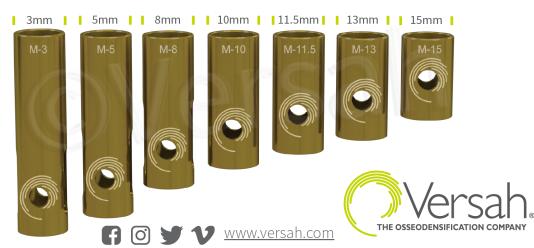

## Available G-Stop<sup>™</sup> Drilling Depths

©2018 Huwais IP Holdings LLC. All rights reserved. Versah® and Densah® are registered trademarks of Huwais IP Holdings LLC. HT017 REV07